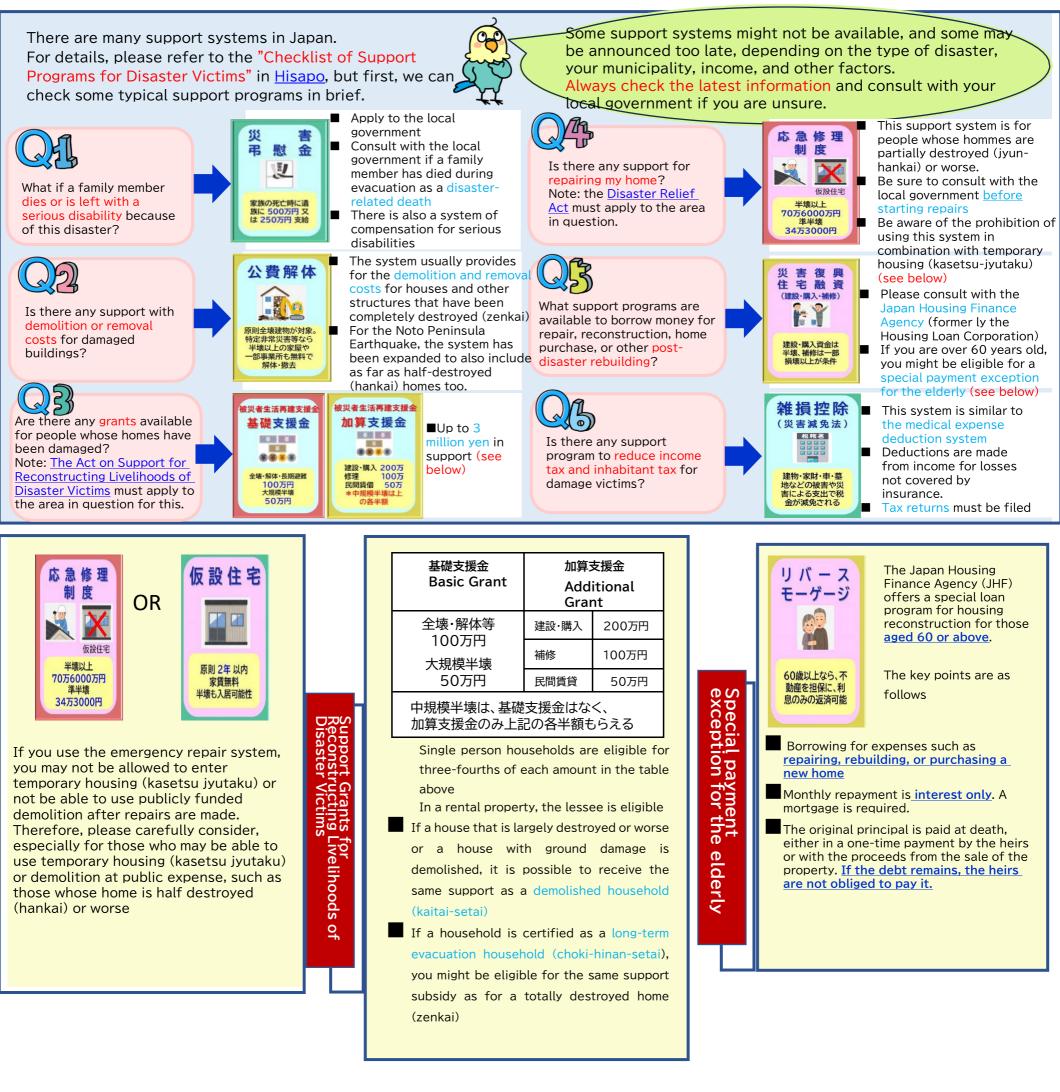

This Outline and various support information tools are available for download <u>Click here</u> ↑

destroyed

(ichibu

sonkai)

A Disaster Victim Certificate (risai shoumeisho) is a certificate of home damage that is issued upon application to the city office, after an investigation of the damaged home. As shown in the table, there are six main categories, including completely destroyed and half destroyed. Many support programs are tied to the Disaster Victim Certificate (risai shoumeisho). Therefore, applying for a Disaster Victim Certificate (risai shoumeisho) is the start of the reconstruction process. The heavier the category of determined damage, the more support you can receive. If there is any doubt about the initial determination, you can apply for a