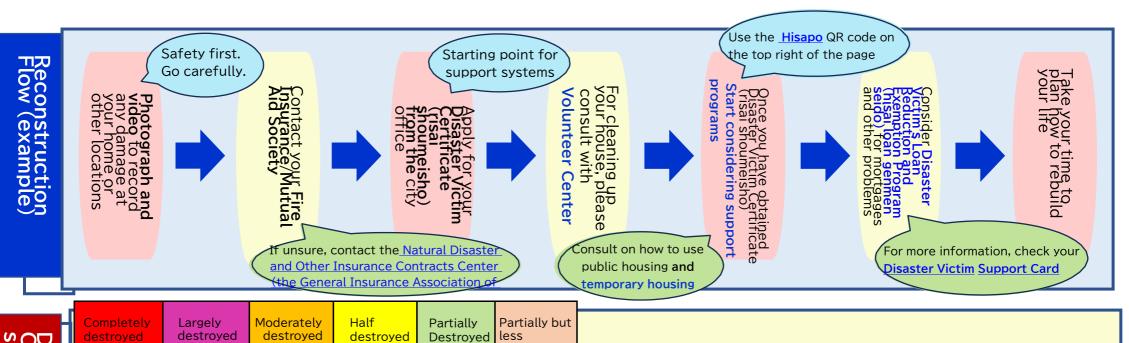

This Outline and various support information tools are available for download <u>Click here</u> ↑

destroyed

(ichibu

sonkai)

A Disaster Victim Certificate (risai shoumeisho) is a certificate of home damage that is issued upon application to the city office, after an investigation of the damaged home. As shown in the table, there are six main categories, including completely destroyed and half destroyed. Many support programs are tied to the Disaster Victim Certificate (risai shoumeisho). Therefore, applying for a Disaster Victim Certificate (risai shoumeisho) is the start of the reconstruction process. The heavier the category of determined damage, the more support you can receive. If there is any doubt about the initial determination, you can apply for a

0

so please consult with the local government that issued the certificate.

re-investigation or further investigation,

Disaster Victim Support Card (2 types) There is a card that briefly summarizes the relationship between the Disaster Victim Certificate (risai shoumeisho) and the available support systems, as well as the main support systems, which can be downloaded (free of charge) from <u>the QR</u> <u>code</u> in the top right corner of this page!